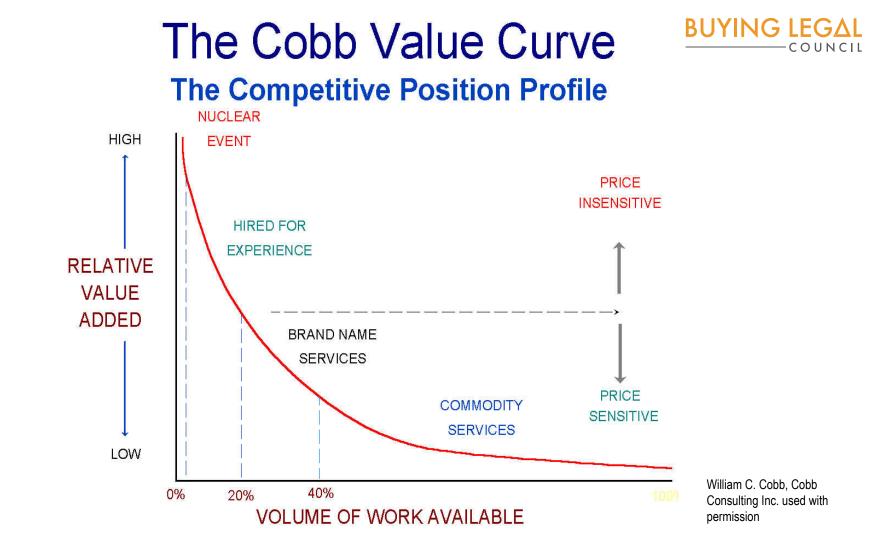

#### The Best Price

Depends on

- Multi-year demand forecasting
  - ➤ Not guaranteed
- The fewest number of firms
- Agreement on staffing / delegation patterns for a portfolio of work
- A commitment to rigorous matter budgeting

- Estimate work volumes by category of law and region
- Estimate annual variations if at least 10% for the ISP/RFP Scope of Work

- Assemble "portfolios" of work with a minimum of 10,000 hours per year, where possible
- 10,000 hours represents ± 5 timekeepers

- Assuming competence and coverage criteria are met, plan to allocate portfolios of work to the successful firms
- This simulation will suggest the optimal number of panel firms
- Allow hours to transition firms in Year 1