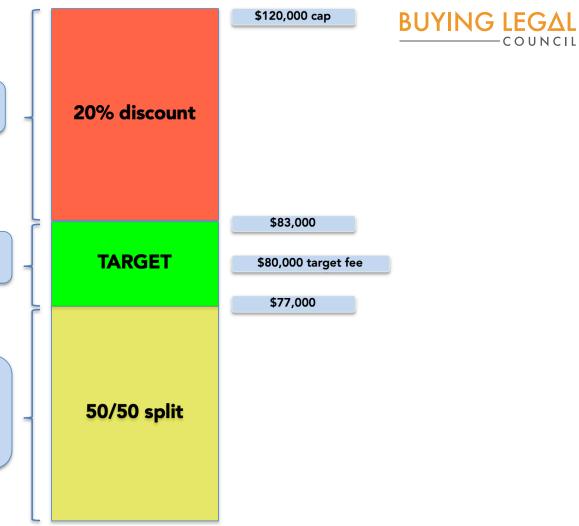

#### Cap and Collar

Objectives are to:

- Share price risk
- Encourage firm to 'get it right'
- Reward the firm for efficiency
- Reward the client for the firms' efficiency
- Punish the firm for poor estimation

A 20% discount is applied in respect of all time that exceeds the top of the collar ie \$83,000

The "Collar" – A Target Fee band (no adjustment if the final fee falls within this band i.e. the fee remains \$80,000)

If the final fee is below the Target Fee band, the client and the firm share the benefit (in this case 50/50). So if the billable time comes to \$60,000 i.e. \$20,000 less than the Target Fee, the firm gets 50% of that, i.e. \$60,000 + \$10,000 = \$70,000