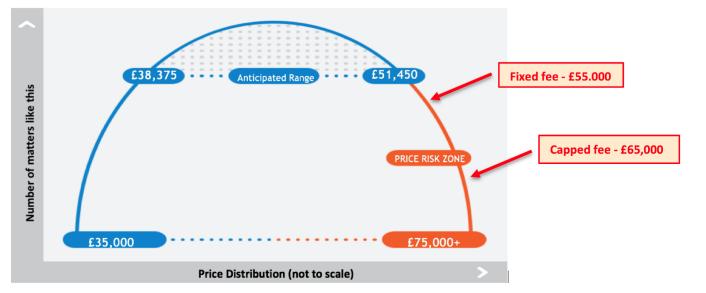

#### **Fixed Fees**

- Huge challenge for firms
- Major shift in cost risk
- Data mining becomes critical
- Planning and project management
- 'You can't win every round'

| Pricing<br>Methodology     | Cost                                                                                                                                                                                                                                                                                                          | Advantages/disadvantages for you                                                                                                                                                                                                                                                                                                                  |
|----------------------------|---------------------------------------------------------------------------------------------------------------------------------------------------------------------------------------------------------------------------------------------------------------------------------------------------------------|---------------------------------------------------------------------------------------------------------------------------------------------------------------------------------------------------------------------------------------------------------------------------------------------------------------------------------------------------|
| Hourly rates<br>with a cap | Estimated at £38,375 to £51,450+. For the<br>reasons set out in the risk profile diagram above,<br>we cannot rule out the possibility of a time-<br>based model exceeding the top end of the range<br>of £51,450. We will however cap our fee at<br>£65,000 which still leaves us exposed to top end<br>risk. | If the mediation is concluded without significant problems,<br>this will prove to have been the cheapest option. You also<br>have the advantage of knowing that your maximum liability<br>in respect of our fee is £65,000. The disadvantage for you is<br>that this maximum liability of £65,000 is £10,000 higher<br>than our fixed fee option. |
| Fixed Fee                  | £55,000                                                                                                                                                                                                                                                                                                       | The major advantage for you under this option is that your<br>maximum liability in respect of our fee is £55,000. The<br>disadvantage for you is that if our time costs of concluding a<br>mediation are less than £55,000, our fee remains at<br>£55,000.                                                                                        |